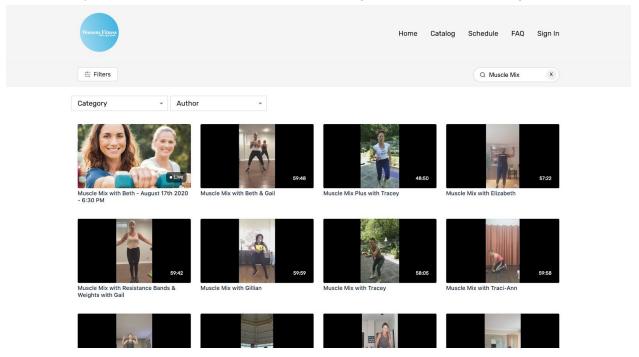

MIND DODY

From there, you should see the Search results. The page should look something like this!

To take a class, click on the class that interests you. From there, you will be directed to the class page. Use the buttons in the bottom of the video player screen to either Play (circled in yellow), Pause (this will appear when you click on the Play button), toggle Volume (circled in pink), toggle the quality of the video (circled in purple), or go Fullscreen (circled in red)! Have a great class!