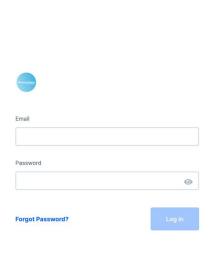

Next you will be taken to the Sign In page. (pictured below)

Enter your login information from the invitation email. Once you have all of the information entered, click on the blue "Log In" button. (pictured below with sample e-mail address)