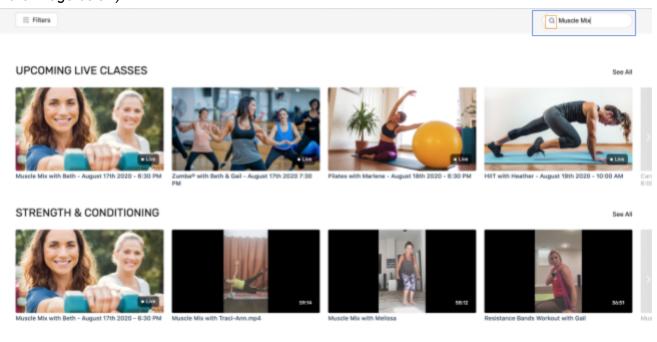

Alternatively, you may also use the Search bar, located in the top right corner (circled in blue in the image below), to Search for classes by class name, an instructor's name, or a class type category. Once you have typed what you are looking for, press the "Enter" button on your keyboard, or click on the magnifying glass icon located next to the Search bar (circled in orange in the image below).