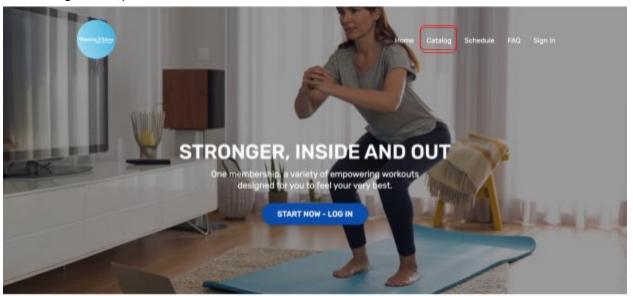

# JOINING LIVE CLASSES IN REAL TIME OPTION 1

From the navigation bar, located in the top right corner, select the "Catalog" page (circled in red in the image below).

Next, scroll down on the "Catalog" page to see the "Upcoming Live Classes" category. You may also use the direct link <u>bit.ly/upcominglives</u> to browse the Upcoming Live Class category in the Catalog (*circled below in red*).

### **BROWSING CLASS REPLAY/VIDEO ON DEMAND CATALOG**

From the navigation bar, located in the top right corner, select the "Catalog" page (circled in red in the image below).

Next, scroll down on the "Catalog" page to browse the class type categories of interest to you. Click on the category section's "See All" button, located in the top right corner of the section to browse the full category (circled in red in the image below).