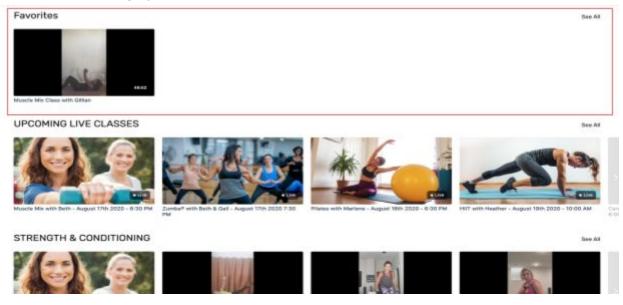

### Muscle Mix Class with Gillian

To Browse your Favourite classes later on, go to the <u>Catalog page</u>. Next, scroll down to see your Favourites category section (*shown below in red circle*)!

To remove a class from your favourites, click on the "In Favourites" button so that the button toggles to "Add to Favourites" again.