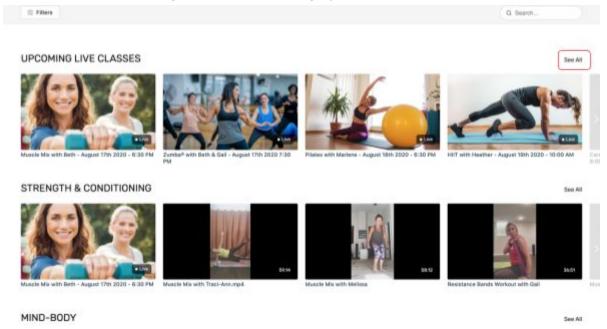

If you see the name of the class you are looking to join there, click on it to be directed to the class live stream page. If you don't see the class name in the section, click on the "See All" button located in the top right corner of the category section *(circled in red below)*.