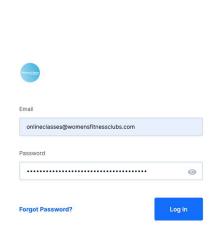

Next you will be taken to the Sign In page. (pictured below)

Enter your login information from the invitation email. Once you have all of the information entered, click on the blue "Log In" button. (pictured below with sample e-mail address)