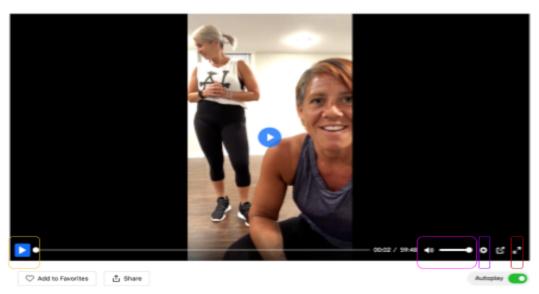

MIND DODY

From there, you should see the Search results. The page should look something like this!

To take a class, click on the class that interests you. From there, you will be directed to the class page. Use the buttons in the bottom of the video player screen to either Play (circled in yellow), Pause (this will appear when you click on the Play button), toggle Volume (circled in pink), toggle the quality of the video (circled in purple), or go Fullscreen (circled in red)! Have a great class!

#### Muscle Mix with Beth & Gail