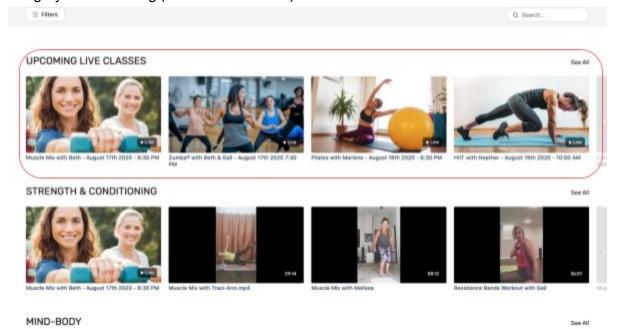

# JOINING LIVE CLASSES IN REAL TIME OPTION 1

From the navigation bar, located in the top right corner, select the "Catalog" page (circled in red in the image below).

Next, scroll down on the "Catalog" page to see the "Upcoming Live Classes" category. You may also use the direct link <u>bit.ly/upcominglives</u> to browse the Upcoming Live Class category in the Catalog (*circled below in red*).

If you see the name of the class you are looking to join there, click on it to be directed to the class live stream page. If you don't see the class name in the section, click on the "See All" button located in the top right corner of the category section *(circled in red below)*.