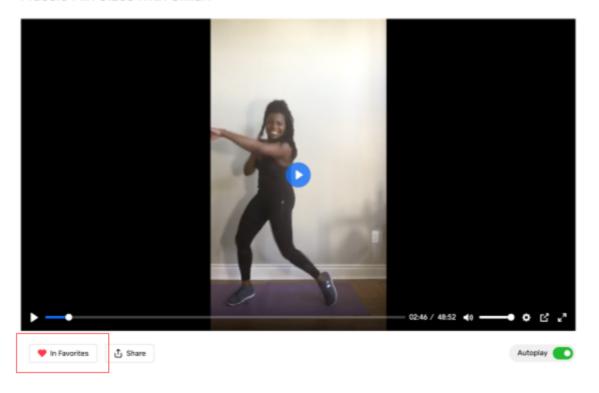

### "FAVOURITING" CLASSES

Did you absolutely LOVE a class? Click on the "Add to Favourites" button, located below the video player to add it to your Favourites! You will know the class has been added to your Favourites the button says "In Favourites" with a red heart (shown below in red).