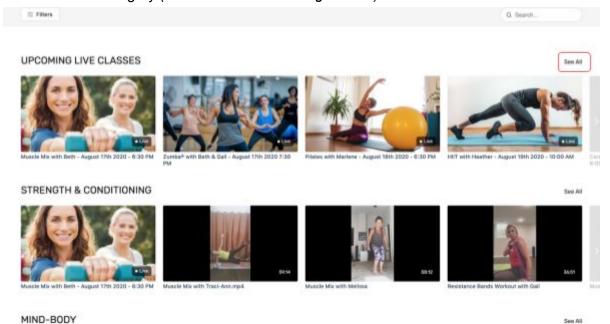

# JOINING LIVE CLASSES IN REAL TIME OPTION 1

From the navigation bar, located in the top right corner, select the "Catalog" page (circled in red in the image below).

Next, scroll down on the "Catalog" page to see the "Upcoming Live Classes" category. You may also use the direct link <u>bit.ly/upcominglives</u> to browse the Upcoming Live Class category in the Catalog (*circled below in red*).

If you see the name of the class you are looking to join there, click on it to be directed to the class live stream page. If you don't see the class name in the section, click on the "See All" button located in the top right corner of the category section *(circled in red below)*.